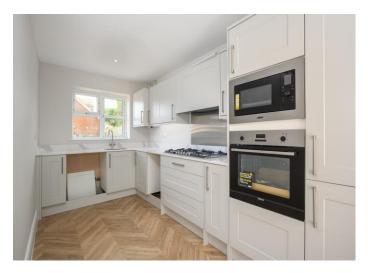

A brand-new four-bedroom semi-detached home with 10 year building warranty and nice westerly facing rear gardens. Internally this is a great home with approx. 1400ft2 + of space set across three floors. This home has four bedrooms with two bathrooms and a downstairs cloakroom. The living space is on the ground floor and opens onto the rear garden which is a good size and southwest facing. Located within a residential area of Walton on Thames, close to the Hersham and Molesey boarders. Hersham train station is under a mile away and sits on the mainline to London Waterloo. EPC Rating B.