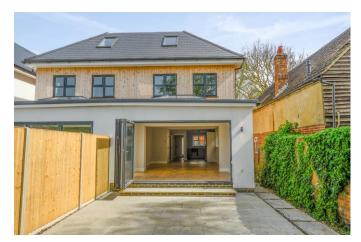

A brand-new four-bedroom semi-detached home with 10 year building warranty and nice westerly facing rear gardens. Internally this is a great home with approx. 1400ft2 + of space set across three floors. This home has four bedrooms with two bathrooms and a downstairs cloakroom. The living space is on the ground floor and opens onto the rear garden which is a good size and southwest facing. Located within a residential area of Walton on Thames, close to the Hersham and Molesey boarders. Hersham train station is under a mile away and sits on the mainline to London Waterloo. EPC Rating B.