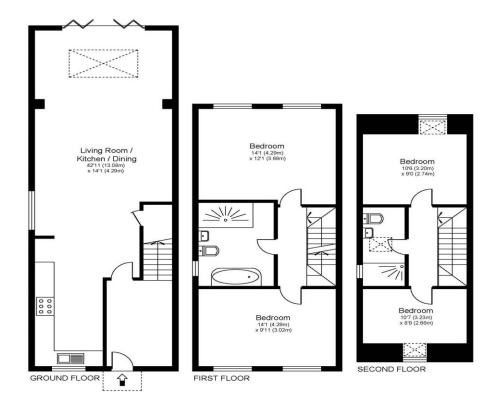

37a Homefield Road Walton-On-Thames Surrey KT12 3RE £650,000

Approximate Gross Internal Floor Area: 126 m sq / 1355 sq ft

Whilst every attempt has been made to ensure the accuracy of the floor plan contained here, measurements of doors, windows and rooms are approximate and no responsibility is taken for any error, omission or misstatements. These plans are not to scale and are for representation purposes only as defined by RICS Code of Measuring Practice and should be used as such by any prospective purchaser. Specifically no guarantee is given on total square footage of the property if quoted on this plan. Any figure given is for initial guidance only and should not be relied on as a basis of valuation.