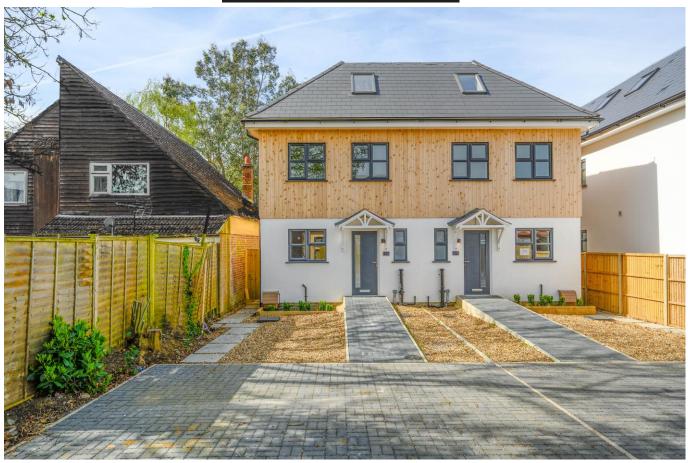

A brand-new four-bedroom semi-detached home with 10 year building warranty and nice westerly facing rear gardens. Internally this is a great home with approx. 1400ft2 + of space set across three floors. This home has four bedrooms with two bathrooms and a downstairs cloakroom. The living space is on the ground floor and opens onto the rear garden which is a good size and southwest facing. Located within a residential area of Walton on Thames, close to the Hersham and Molesey boarders. Hersham train station is under a mile away and sits on the mainline to London Waterloo. EPC Rating B.